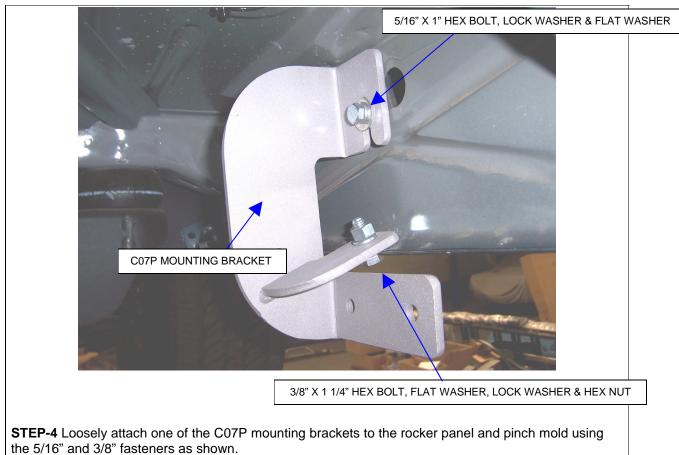

using the 3/8" x 1 1/4" hex bolts, flat washers, lock washers and hex nuts.

STEP-7 Tighten all mounting bracket and sidestep nuts and bolts. Repeat the above steps to install the driver side mounting brackets and sidestep.