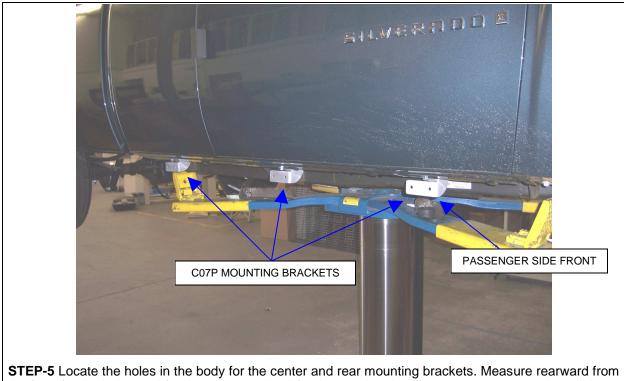

**STEP-1** Read the instructions completely before you begin the installation.

If the vehicle is equipped with factory side steps, remove the side steps and fasteners.

the front fender bolt 37 <sup>3</sup>/<sub>4</sub>" for the center and 67" for the rear bracket. Repeat steps 3 & 4 to install the center and rear brackets.