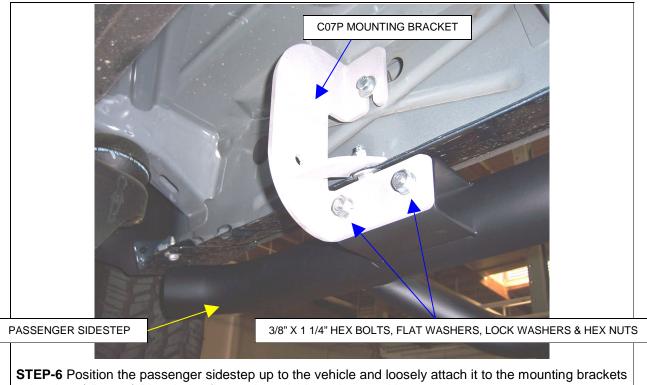

using the 3/8" x 1 1/4" hex bolts, flat washers, lock washers and hex nuts.

STEP-7 Tighten all mounting bracket and sidestep nuts and bolts. Repeat the above steps to install the driver side mounting brackets and sidestep.