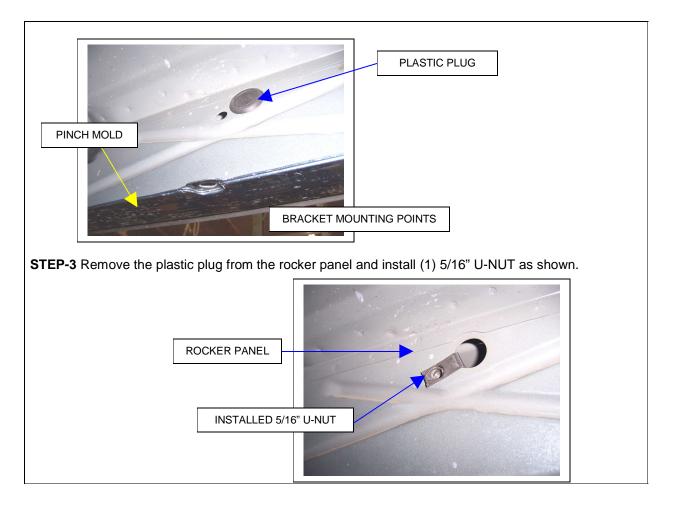

**STEP-1** Read the instructions completely before you begin the installation.

If the vehicle is equipped with factory side steps, remove the side steps and fasteners.

the front fender bolt 37 <sup>3</sup>/<sub>4</sub>" for the center and 67" for the rear bracket. Repeat steps 3 & 4 to install the center and rear brackets.