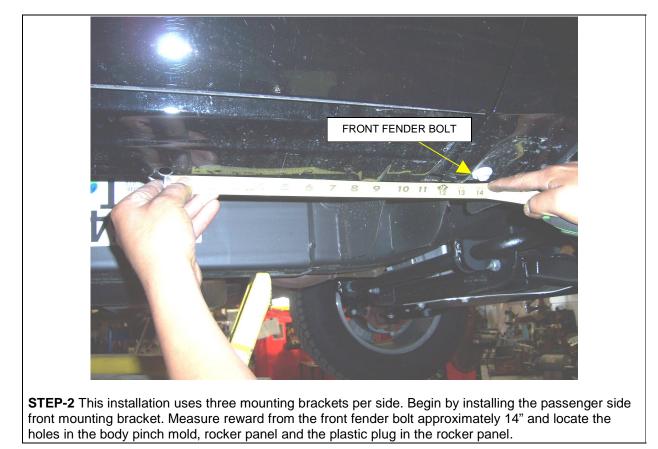

**STEP-1** Read the instructions completely before you begin the installation.

If the vehicle is equipped with factory side steps, remove the side steps and fasteners.

the front fender bolt 37 <sup>3</sup>/<sub>4</sub>" for the center and 67" for the rear bracket. Repeat steps 3 & 4 to install the center and rear brackets.