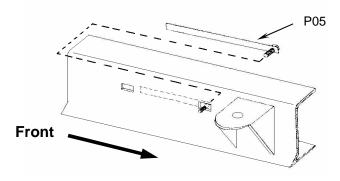

8 You may need to retighten all holts periodically

Assembly Diagram:

## FIGURE 1

All models in front part ( driver / passenger )

Cleaning and care instructions:

Design:

Quality:

Protect the finish with a non-abrasive automotive wax, (e.g. Pure Carnauba) on a regular basis. The use of any soap, polish, or wax that contains an abrasive is detrimental to the finish, as the compounds scratch the finish and cause corrosion.