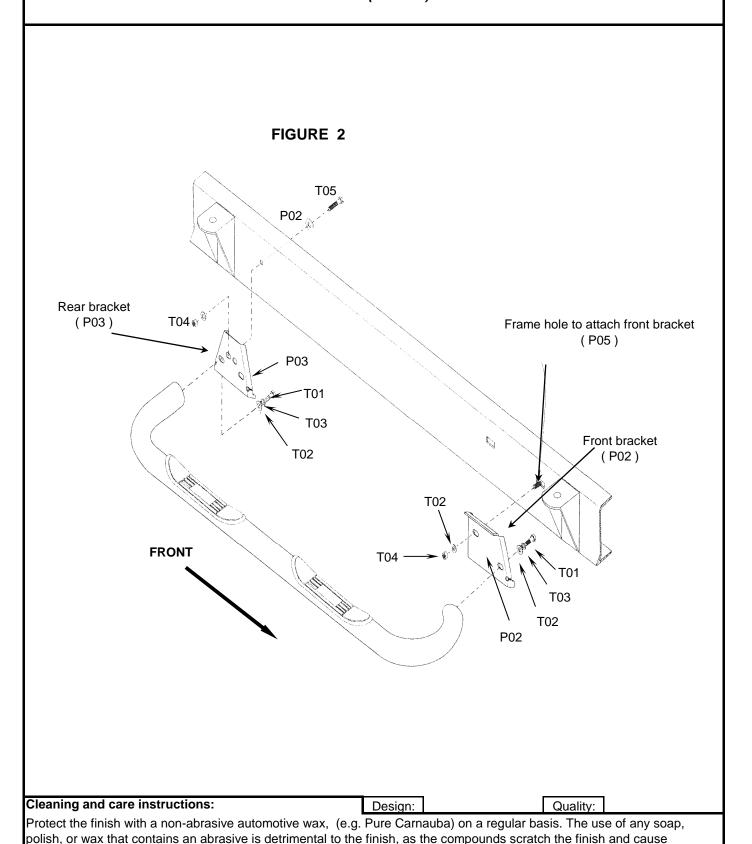

Tools required:

3/4" socket Ratchet Ratchet extension

3/4" wrench 13 mm wrench

Instructions:

Approximated installation time: 35 min.

- **1.** Before beginning the installation, please read all the installations thoroughly. If any of the listed hardware is missing, please stop the installation and contact your distributor inmediatelly.
- 2. Identify the correct sidebar side before installing, the side that has the bent at 90° is the the one that is in the rear part of the vehicle.
- 3. Install the backing plates as shown in figure 1.
- 5. Install and bolt the rear and front brackets. Do not tighten yet. Look at figure 2. NOTE: For easier access to the front mounting base, loosen the brake line and remove it from the plastic clip. Install when the sidebars are in place and tightened.
- 6. Attach the sidebar to the front and rear brackets. Leave loose. Look at figure 2.
- 7. Make any final alignment and tighten all bolts. Repeat for the opposite side.